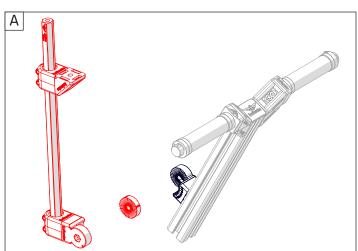

## **GOPRO** extension

CONSTRUCTION MANUAL

**Time to build** 15 min

First, get all required materials stated here and then follow the instructions.

1<sub>Y</sub>

Bolt M8x25

Positioning block

Axle clamp

Multi angle joint

Axle 1x 15.75inch | 400mm