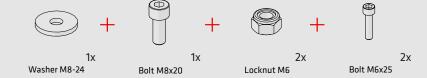

## **GOPRO** extension

CONSTRUCTION MANUAL

**Time to build** 15 min

First, get all required materials stated here and then follow the instructions.

1<sub>Y</sub>

Bolt M8x25

Positioning block

Axle clamp