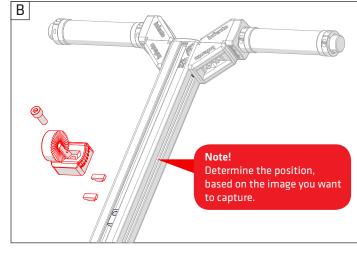

## Double check here:

Does your result looks **exactly** like the image at the bottom of the page?

Determine the position, based on the image you want

to capture.

Bolt M6x12