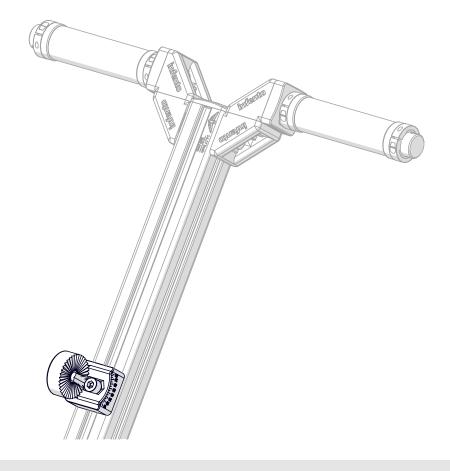

## Double check here:

Does your result looks **exactly** like the image at the bottom of the page?

Determine the position, based on the image you want

to capture.

Bolt M6x12