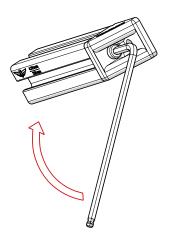

## Double check here:

Does your result looks **exactly** like the image at the bottom of the page?

Determine the position, based on the image you want

to capture.

Bolt M6x12