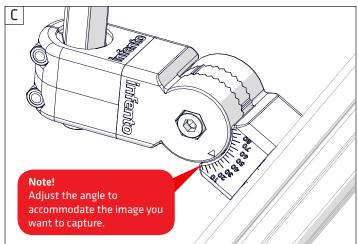

## Double check here:

Does your result looks **exactly** like the image at the bottom of the page?

Determine the position, based on the image you want

to capture.

Bolt M6x12