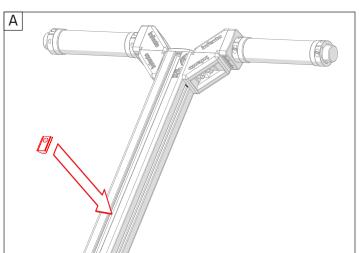

## **GOPRO** extension

CONSTRUCTION MANUAL





**Time to build** 15 min



First, get all required materials stated here and then follow the instructions.



1<sub>Y</sub>



Bolt M8x25



Positioning block





Axle clamp



Multi angle joint



## **TOP 3** REQUIREMENTS MAKING A GREAT INFENTO EXPERIENCE:



1

Tighten bolts with full force (15Nm) to prevent them from coming loose.





2

Constructing and playing always under supervision of an adult.





3

Check frequently if all parts are still firmly tightened and function properly.







Axle 1x 15.75inch | 400mm













## Double check here:

Does your result looks **exactly** like the image at the bottom of the page?

















Determine the position, based on the image you want

to capture.





























Bolt M6x12







## **GOPRO** extension