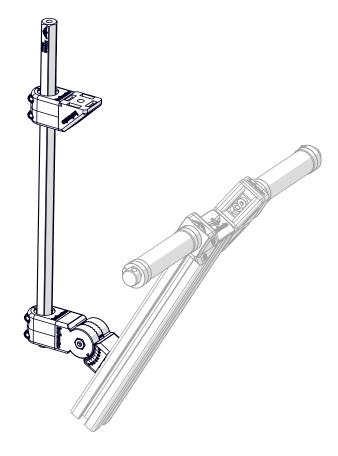

## Double check here:

Does your result looks **exactly** like the image at the bottom of the page?

Determine the position, based on the image you want

to capture.

Bolt M6x12