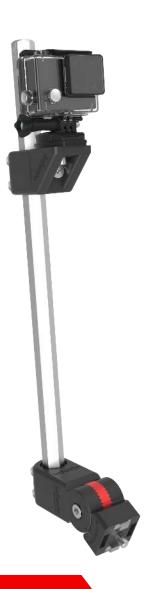

## **GOPRO** extension

CONSTRUCTION MANUAL

**Time to build** 15 min

First, get all required materials stated here and then follow the instructions.

1<sub>Y</sub>

Bolt M8x25

Positioning block

Axle clamp

Axle 1x 15.75inch | 400mm

## Double check here:

Does your result looks **exactly** like the image at the bottom of the page?

Determine the position, based on the image you want

to capture.

Bolt M6x12

## **GOPRO** extension