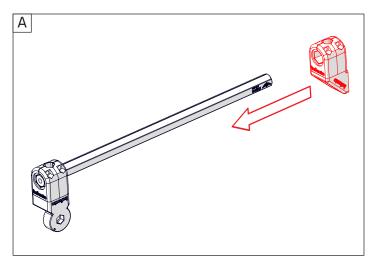

## **GOPRO** extension

CONSTRUCTION MANUAL

**Time to build** 15 min

First, get all required materials stated here and then follow the instructions.

1<sub>Y</sub>

Bolt M8x25

Positioning block

Axle clamp

Multi angle joint

Axle 1x 15.75inch | 400mm