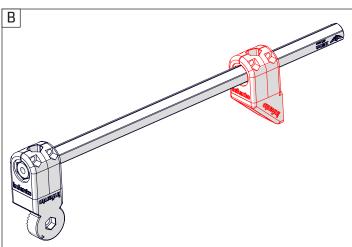

## **GOPRO** extension

CONSTRUCTION MANUAL

**Time to build** 15 min

First, get all required materials stated here and then follow the instructions.

1<sub>Y</sub>

Bolt M8x25

Positioning block

Axle clamp

Multi angle joint

Axle 1x 15.75inch | 400mm