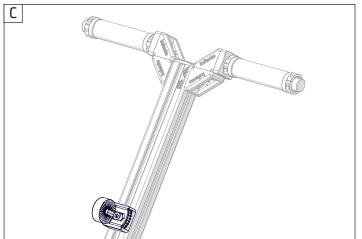

## Double check here:

Does your result looks **exactly** like the image at the bottom of the page?

Determine the position, based on the image you want

to capture.

Bolt M6x12