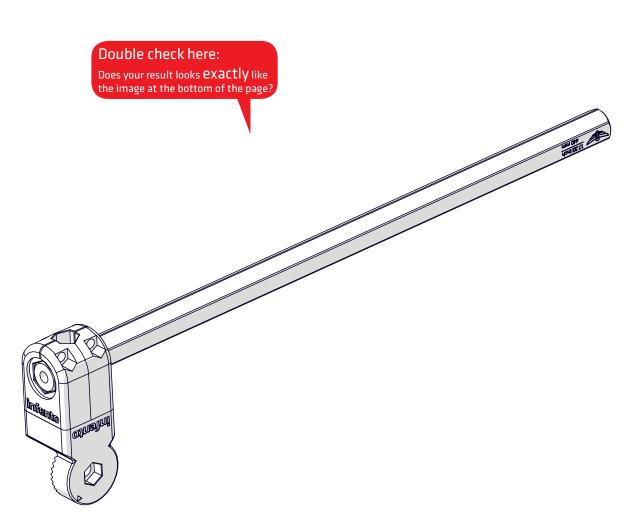

## Double check here:

Does your result looks **exactly** like the image at the bottom of the page?

Determine the position, based on the image you want

to capture.

Bolt M6x12