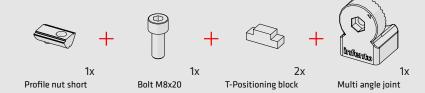

## **GOPRO** extension

CONSTRUCTION MANUAL





**Time to build** 15 min



First, get all required materials stated here and then follow the instructions.



1<sub>Y</sub>



Bolt M8x25



Positioning block





Axle clamp



Multi angle joint



## **TOP 3** REQUIREMENTS MAKING A GREAT INFENTO EXPERIENCE:



1

Tighten bolts with full force (15Nm) to prevent them from coming loose.





2

Constructing and playing always under supervision of an adult.





3

Check frequently if all parts are still firmly tightened and function properly.







Axle 1x 15.75inch | 400mm













## Double check here:

Does your result looks **exactly** like the image at the bottom of the page?

















Determine the position, based on the image you want

to capture.





























Bolt M6x12







## **GOPRO** extension