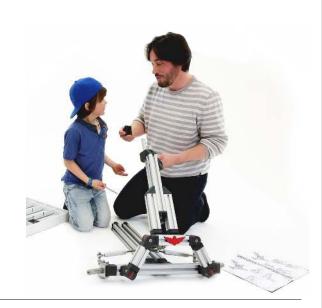

## **TOP 3** REQUIREMENTS MAKING A GREAT INFENTO EXPERIENCE:

1

Tighten bolts with full force (15Nm) to prevent them from coming loose.

2

Constructing and playing always under supervision of an adult.

3

Check frequently if all parts are still firmly tightened and function properly.