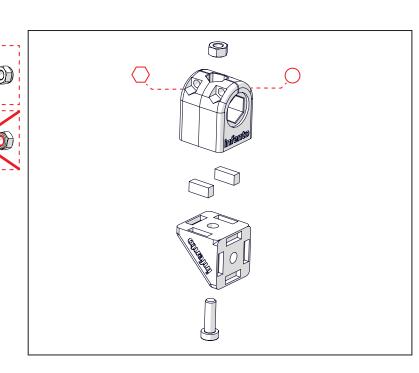

## **GOPRO** extension

CONSTRUCTION MANUAL

**Time to build** 15 min

First, get all required materials stated here and then follow the instructions.

1<sub>Y</sub>

Bolt M8x25

Positioning block

Axle clamp

Multi angle joint