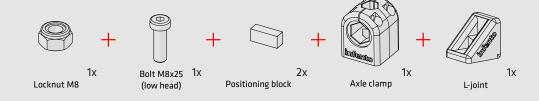

## **GOPRO** extension

CONSTRUCTION MANUAL

**Time to build** 15 min

First, get all required materials stated here and then follow the instructions.

1<sub>Y</sub>

Bolt M8x25

Positioning block

Axle clamp