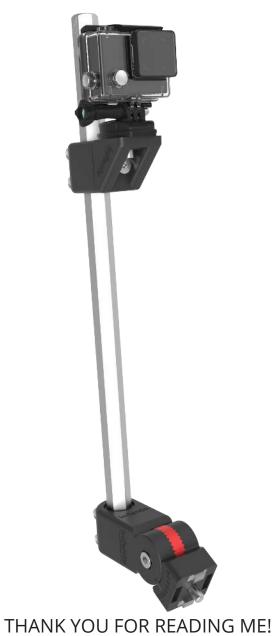

## Double check here:

Does your result looks **exactly** like the image at the bottom of the page?

Determine the position, based on the image you want

to capture.

Bolt M6x12