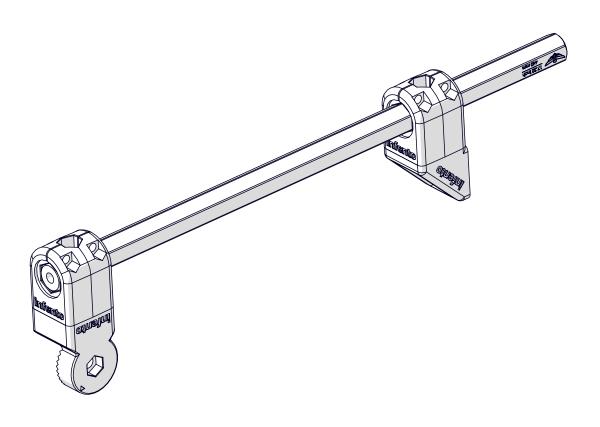

## Double check here:

Does your result looks **exactly** like the image at the bottom of the page?

Determine the position, based on the image you want

to capture.

Bolt M6x12