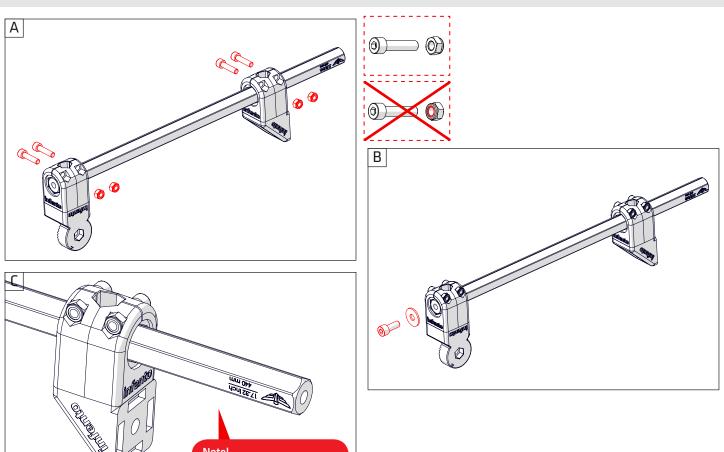

## Double check here:

Does your result looks **exactly** like the image at the bottom of the page?

Determine the position, based on the image you want

to capture.

Bolt M6x12