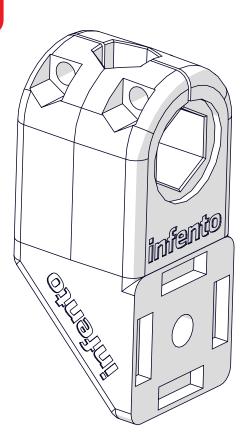

## **GOPRO** extension

CONSTRUCTION MANUAL

**Time to build** 15 min

First, get all required materials stated here and then follow the instructions.

1<sub>Y</sub>

Bolt M8x25

Positioning block

Axle clamp

Multi angle joint