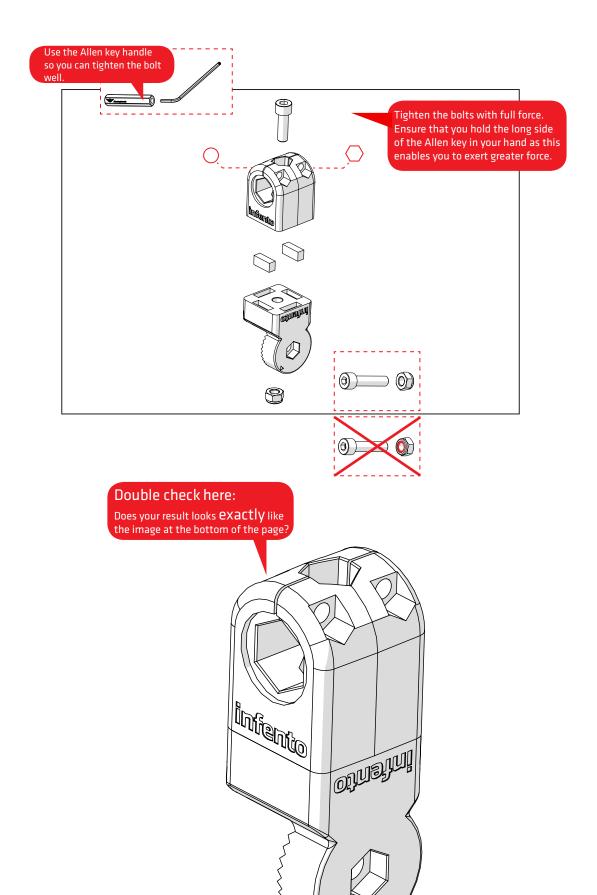

## Double check here:

Does your result looks **exactly** like the image at the bottom of the page?

Determine the position, based on the image you want

to capture.

Bolt M6x12