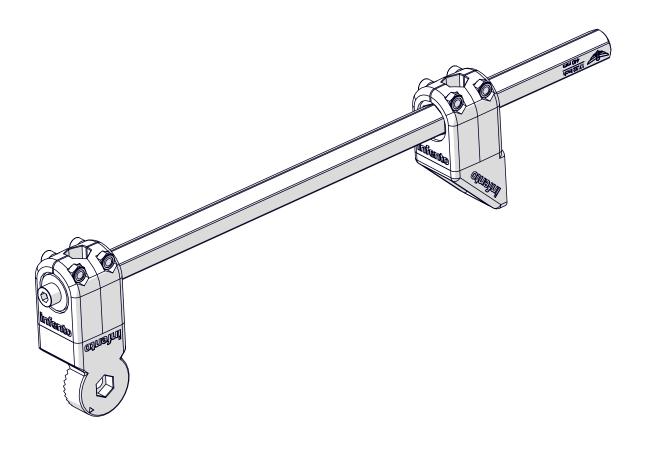

## Double check here:

Does your result looks **exactly** like the image at the bottom of the page?

Determine the position, based on the image you want

to capture.

Bolt M6x12