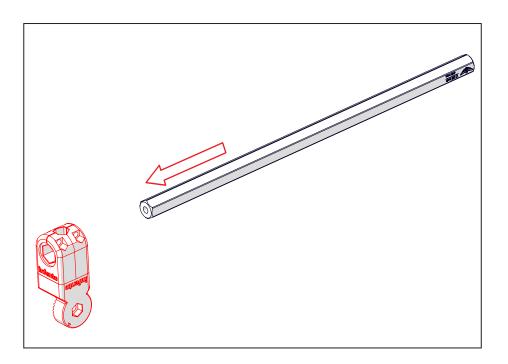

## **GOPRO** extension

CONSTRUCTION MANUAL





**Time to build** 15 min



First, get all required materials stated here and then follow the instructions.



1<sub>Y</sub>



Bolt M8x25



Positioning block





Axle clamp



Multi angle joint



## **TOP 3** REQUIREMENTS MAKING A GREAT INFENTO EXPERIENCE:



1

Tighten bolts with full force (15Nm) to prevent them from coming loose.





2

Constructing and playing always under supervision of an adult.





3

Check frequently if all parts are still firmly tightened and function properly.







Axle 1x 15.75inch | 400mm













## Double check here:

Does your result looks **exactly** like the image at the bottom of the page?

















Determine the position, based on the image you want

to capture.





























Bolt M6x12







## **GOPRO** extension