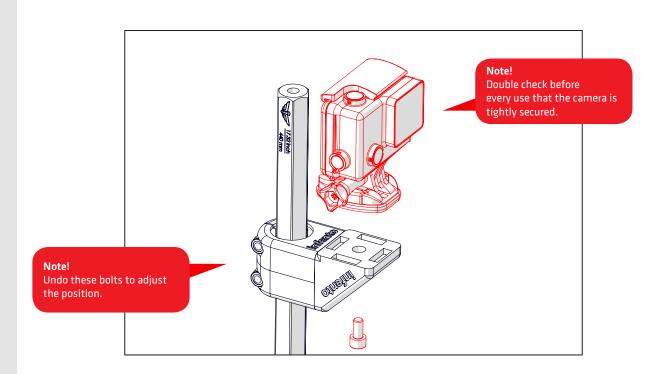

## **GOPRO** extension

CONSTRUCTION MANUAL

**Time to build** 15 min

First, get all required materials stated here and then follow the instructions.

1<sub>Y</sub>

Bolt M8x25

Positioning block

Axle clamp

Multi angle joint

Axle 1x 15.75inch | 400mm

## Double check here:

Does your result looks **exactly** like the image at the bottom of the page?

Determine the position, based on the image you want

to capture.

Bolt M6x12