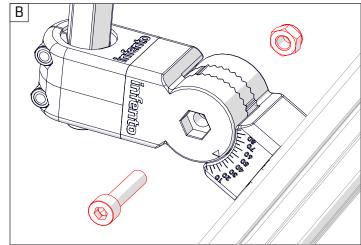

## Double check here:

Does your result looks **exactly** like the image at the bottom of the page?

Determine the position, based on the image you want

to capture.

Bolt M6x12