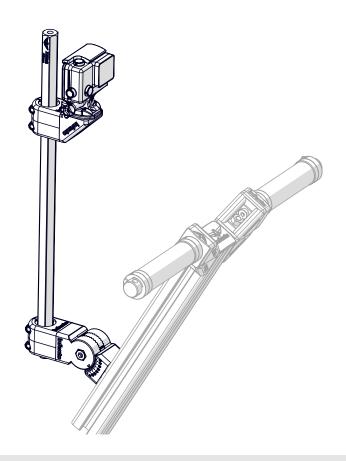

## Double check here:

Does your result looks **exactly** like the image at the bottom of the page?

Determine the position, based on the image you want

to capture.

Bolt M6x12